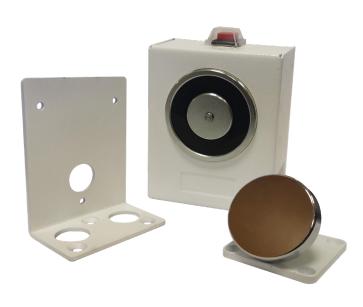

## Description

The Zeta magnetic door holder is designed to retain a fire door open against the force of its own closing device. In the event of a fire, the door holder magnet can be turned off by the fire alarm, allowing the door to shut.

Cable entry is possible from rear, and top/bottom.

A floor / wall bracket is included as standard.

## **Features**

Fail safe security setting

Durable operation

Cream colour

All metal parts

| Specification                  |                |
|--------------------------------|----------------|
| Model                          | ZT-DR24        |
| Part No.                       | 50-001         |
| Rated Voltage                  | 24VDC          |
| Rated Current                  | 85mA           |
| Switch Through AUX             | Yes            |
| Needs Back EMF Diode           | Yes            |
| Holding Force                  | 600 N          |
| Dimensions (Main Unit)         | 83 x 70 x 40mm |
| Weight (Main Unit)             | 500g           |
| Weight (Keeper Plate) (Magnet) | 150g<br>300g   |
| Operating Temperature          | 0 ~ 55°C       |
| Operating Humidity             | 0 ~ 95%        |