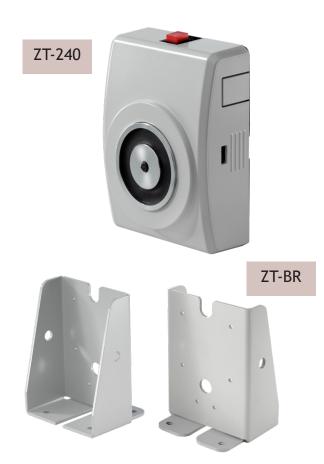

## Description

The Zeta magnetic door holder is designed to retain a fire door open against the force of its own closing device. In the event of a fire, the door holder magnet can be turned off by the fire alarm, allowing the door to shut.

The manual release button is changeable from the base side to left or right. Cable entry is possible from rear side by means of enclosed exits from the base side, left or right.

An optional bracket is also available for floor or wall mounting (ZT-BR).