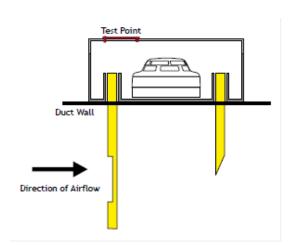

## **Description**

The Zeta duct unit allows air in a ventilation duct to be monitored for smoke via a smoke detector mounted externally in a sealed chamber.

The unit comes supplied with 2 sampling probes (on in & one out) which are mounted through the duct in the centre of the air flow.