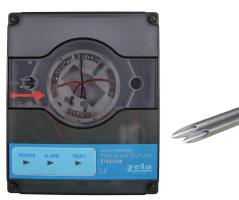

## Duct Unit Enclosure c/w 2 Aluminium Probes (ZT-DU2)

## **Description**

The Zeta duct unit allows air in a ventilation duct to be monitored for smoke via a smoke detector mounted externally in a sealed chamber.

The unit comes supplied with 2 sampling probes (on in & one out) which are mounted through the duct in the centre of the air flow.

## **Features**

Option fir katching or non-latching

Manual reset (latching option)

| Specification          |                  |
|------------------------|------------------|
| Model                  | ZT-DU2           |
| Part No.               | 48-010           |
| Dimensions (Main Unit) | 190 x 227 x 70mm |
| Weight (Main Unit)     | 728g             |