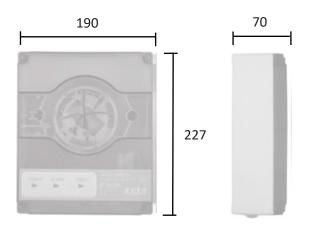

## **Features**

Option fir katching or non-latching

Manual reset (latching option)

| Specification          |                  |
|------------------------|------------------|
| Model                  | ZT-DU2           |
| Part No.               | 48-010           |
| Dimensions (Main Unit) | 190 x 227 x 70mm |
| Weight (Main Unit)     | 728g             |