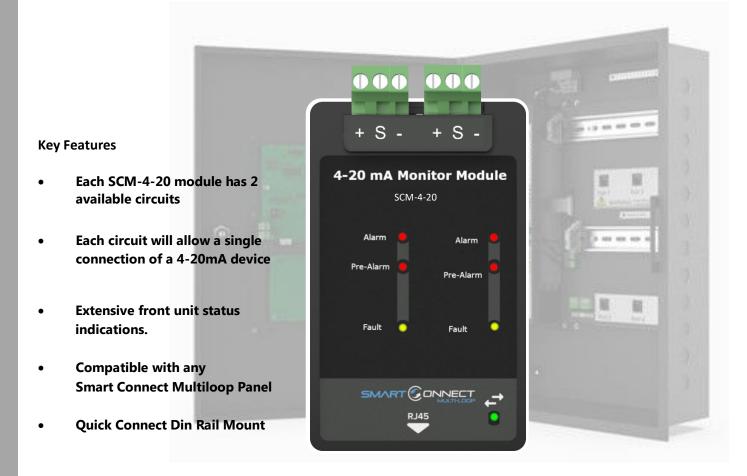

## SCM-4-20 Gas Detection Module

The SCM-4-20 Gas Detection Module is another smart and impressive internal panel module designed to 'Quick Connect' into the Smart Connect Multi-Loop (SCM) panel series from Zeta Alarm Systems.

The Gas Detector Module is designed to be DIN rail mounted and allow easy integration of the 4-20mA range of gas detectors into any of the SCM panels

GS-220.BC.V.ZETA
Gas Detector Range

- 3 wire connection
- Wiring distance 200m

## **Specifications**

| Model No                | SCM-4-20                        |
|-------------------------|---------------------------------|
| Part No                 | 37-430                          |
| Circuit Voltage         | Fixed 24vdc                     |
| Output Current          | 2 x 250mA max                   |
| Operating Temp          | -5°C to 40°C                    |
| Max Humidity            | 93% Non-Condensing              |
| Module Size             | 105mm (H) x 57mm (W) x 47mm (D) |
| Module Weight           | 0.15KG                          |
| Recommended Cable Sizes | 0.8mm2 to 2.5mm2                |
| Field Wiring Length     | Up to 200M                      |