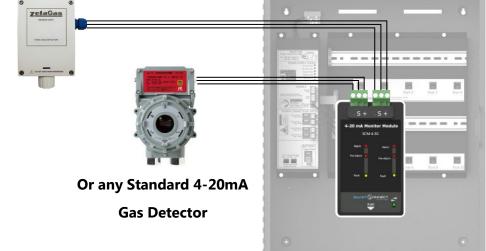

The Gas Detector Module is designed to be DIN rail mounted and allow easy integration of the 4-20mA range of gas detectors into any of the SCM panels

GS-220.BC.V.ZETA
Gas Detector Range

- 3 wire connection
- Wiring distance 200m