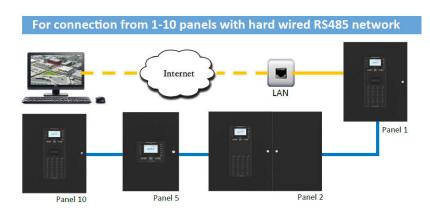

## Description

The Local area network module provides a Smart Connect Multiloop CIE with a TCP/ IP connection that allows the panel to report events to an external monitoring system, such as Datalog or Zeta Remote.