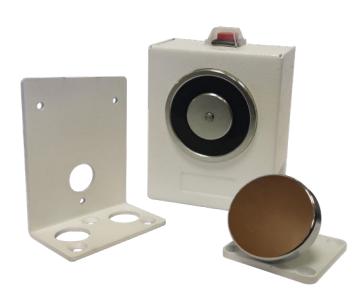

## Description

The Zeta magnetic door holder is designed to retain a fire door open against the force of its own closing device. In the event of a fire, the door holder magnet can be turned off by the fire alarm, allowing the door to shut.

Cable entry is possible from rear, and top/bottom.

A floor / wall bracket is included as standard.

## **Features**

Fail safe security setting

Durable operation

Cream colour

All metal parts

| Specification                     |                |
|-----------------------------------|----------------|
| Model                             | ZT-DR24        |
| Part No.                          | 50-001         |
| Rated Voltage                     | 24VDC          |
| Rated Current                     | 85mA           |
| Switch Through AUX                | Yes            |
| Needs Back EMF Diode              | Yes            |
| Holding Force                     | 600 N          |
| Dimensions (Main Unit)            | 83 x 70 x 40mm |
| Weight (Main Unit)                | 500g           |
| Weight (Keeper Plate)<br>(Magnet) | 150g<br>300g   |
| Operating Temperature             | 0 ~ 55°C       |
| Operating Humidity                | 0 ~ 95%        |