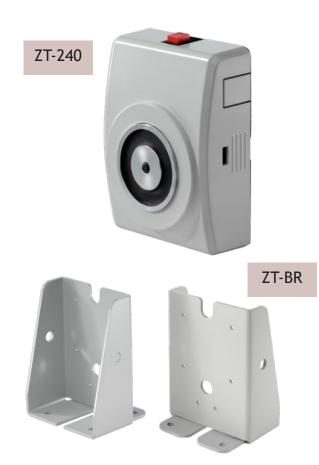

## Description

The Zeta magnetic door holder is designed to retain a fire door open against the force of its own closing device. In the event of a fire, the door holder magnet can be turned off by the fire alarm, allowing the door to shut.

The manual release button is changeable from the base side to left or right. Cable entry is possible from rear side by means of enclosed exits from the base side, left or right.

An optional bracket is also available for floor or wall mounting (ZT-BR).