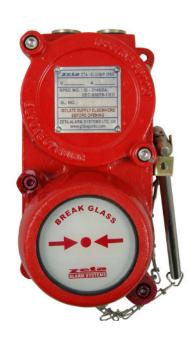

## Explosion Proof Manual Break Glass Unit (ZTBG-EXD)

## **Description**

The ZTBG-EXD explosion proof fire alarm control is a station with an integral terminal chamber. A push button actuator with a mushroom head is provided in the main chamber.

This actuator is in constant contact with a glass cover which when broken activates the alarm. A single contact element in the main chamber is wired to terminals in the terminal chamber through sealed explosion proof bushings.

The alarm station is provided with gaskets for weather proof protection.

| Technical Specification  |                                             |
|--------------------------|---------------------------------------------|
| Model                    | ZTBG-EXD                                    |
| Part No.                 | 43-310/EXD                                  |
| Type of Protection       | Flame Proof - Exd                           |
| Area Classification      | Zone 1 & 2                                  |
| Gas Groups               | Group I, II A, II B                         |
| Apparatus Standard       | IS - 2148 / 81                              |
| CIMFR Certificate<br>No. | CMRS / TC / H167                            |
| Approvals                | CCE                                         |
| Material                 | Aluminium LM6                               |
| Weight                   | 3.0kg (approx)                              |
| IP protection            | IP 65                                       |
| Finish                   | Anti corrosive epoxy powder coated          |
| Cable Entry              | 2 x 3/4" ET                                 |
| Gasket                   | Neoprene                                    |
| Hardware                 | Stainless Steel (SS-304)                    |
| Contact Element          | INC                                         |
| Rating Voltage           | 500 V x 50Hz AC                             |
| Terminals                | 4 x 2.5 mm <sup>2</sup>                     |
| Earthing                 | External : 2 Nos - M6<br>Internal : No - M5 |