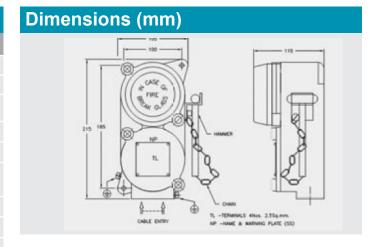

The alarm station is provided with gaskets for weather proof protection.

| Technical Specification  |                                             |
|--------------------------|---------------------------------------------|
| Model                    | ZTBG-EXD                                    |
| Part No.                 | 43-310/EXD                                  |
| Type of Protection       | Flame Proof - Exd                           |
| Area Classification      | Zone 1 & 2                                  |
| Gas Groups               | Group I, II A, II B                         |
| Apparatus Standard       | IS - 2148 / 81                              |
| CIMFR Certificate<br>No. | CMRS / TC / H167                            |
| Approvals                | CCE                                         |
| Material                 | Aluminium LM6                               |
| Weight                   | 3.0kg (approx)                              |
| IP protection            | IP 65                                       |
| Finish                   | Anti corrosive epoxy powder coated          |
| Cable Entry              | 2 x 3/4" ET                                 |
| Gasket                   | Neoprene                                    |
| Hardware                 | Stainless Steel (SS-304)                    |
| Contact Element          | INC                                         |
| Rating Voltage           | 500 V x 50Hz AC                             |
| Terminals                | 4 x 2.5 mm <sup>2</sup>                     |
| Earthing                 | External : 2 Nos - M6<br>Internal : No - M5 |